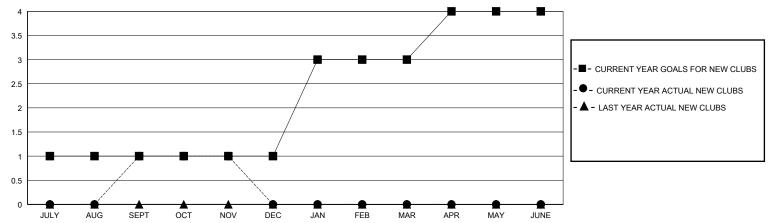

## GOALS AND ACTUAL NEW CLUBS CUMULATIVE

## District 118 U

GMT: LOCATION Republic of Türkiye GMT CA

| •             |               |             |               | ,                     |                        |                         | •                                                  |  |
|---------------|---------------|-------------|---------------|-----------------------|------------------------|-------------------------|----------------------------------------------------|--|
|               | Club          | os          |               | Members               |                        |                         |                                                    |  |
|               | RESULTS FOR   | R 2023-2024 |               | RESULTS FOR 2023-2024 |                        |                         |                                                    |  |
| QUARTER       | NEW CLUB GOAL | NEW CLUBS   | DROPPED CLUBS | QUARTER MEME          | BER GROWTH NET<br>GOAL | MEMBER GROWTH<br>ACTUAL | DROPPED<br>MEMBERS ACTUAL<br>(including transfers) |  |
| JULY/AUG/SEPT | 1             | 1           | 3             | JULY/AUG/SEPT         | 51                     | 62                      | 66                                                 |  |
| OCT/NOV/DEC   | 0             | 0           | 0             | OCT/NOV/DEC           | 50                     | 22                      | 14                                                 |  |
| JAN/FEB/MAR   | 2             | 0           | 0             | JAN/FEB/MAR           | 60                     | 0                       | 0                                                  |  |
| APR/MAY/JUNE  | 1             | 0           | 0             | APR/MAY/JUNE          | 3                      | 0                       | 0                                                  |  |