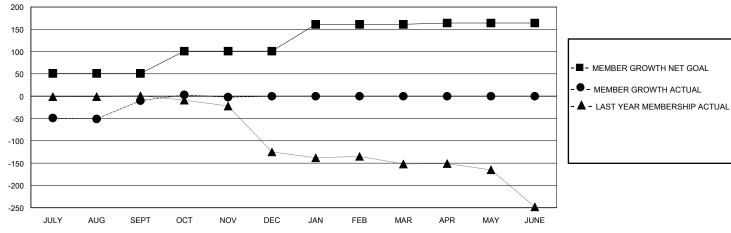

## GOALS AND ACTUAL MEMBERS CUMULATIVE

|                  |    |                                | 0                               |              |    |
|------------------|----|--------------------------------|---------------------------------|--------------|----|
| DROPPED CLUBS: 3 |    | 17 CLUBS OF 54 ADDED 1 OR MORE | GENDER DISTRIBUTION             |              |    |
|                  |    | NEW MEMBERS                    | MALE                            | 350 (36.42%) |    |
|                  |    |                                | FEMALE                          | 610 (63.48%) |    |
| DROPPED MEMBERS  |    |                                |                                 | . ,          |    |
| DECEASED         | 2  | CLICK HERE FOR CUMULATIVE      | TOTAL FAMILY UNIT MEMBERS       |              | 88 |
| CLUB CANCELLED   | 45 | MEMBERSHIP DATA                | FAMILY MEMBERS PAYING HALF DUES |              | 47 |
| OTHER            | 33 |                                |                                 |              | 47 |
| TOTAL            | 80 |                                |                                 |              |    |

## District 118 U

GMT: LOCATION Republic of Türkiye GMT CA

| •             |               |             |               | ,                     |                        |                         | •                                                  |  |
|---------------|---------------|-------------|---------------|-----------------------|------------------------|-------------------------|----------------------------------------------------|--|
|               | Club          | os          |               | Members               |                        |                         |                                                    |  |
|               | RESULTS FOR   | R 2023-2024 |               | RESULTS FOR 2023-2024 |                        |                         |                                                    |  |
| QUARTER       | NEW CLUB GOAL | NEW CLUBS   | DROPPED CLUBS | QUARTER MEME          | BER GROWTH NET<br>GOAL | MEMBER GROWTH<br>ACTUAL | DROPPED<br>MEMBERS ACTUAL<br>(including transfers) |  |
| JULY/AUG/SEPT | 1             | 1           | 3             | JULY/AUG/SEPT         | 51                     | 62                      | 66                                                 |  |
| OCT/NOV/DEC   | 0             | 0           | 0             | OCT/NOV/DEC           | 50                     | 22                      | 14                                                 |  |
| JAN/FEB/MAR   | 2             | 0           | 0             | JAN/FEB/MAR           | 60                     | 0                       | 0                                                  |  |
| APR/MAY/JUNE  | 1             | 0           | 0             | APR/MAY/JUNE          | 3                      | 0                       | 0                                                  |  |